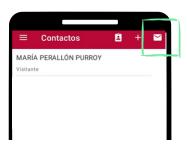

#### Export your contacts

In the following image  $\searrow$  you will generate a report with all your contacts, that will be sent to your email account.