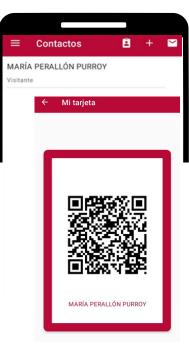

### Your QR card

For sharing your data contact press 🖪 , and a QR code will be opened with the contact details you provided during the registration process.